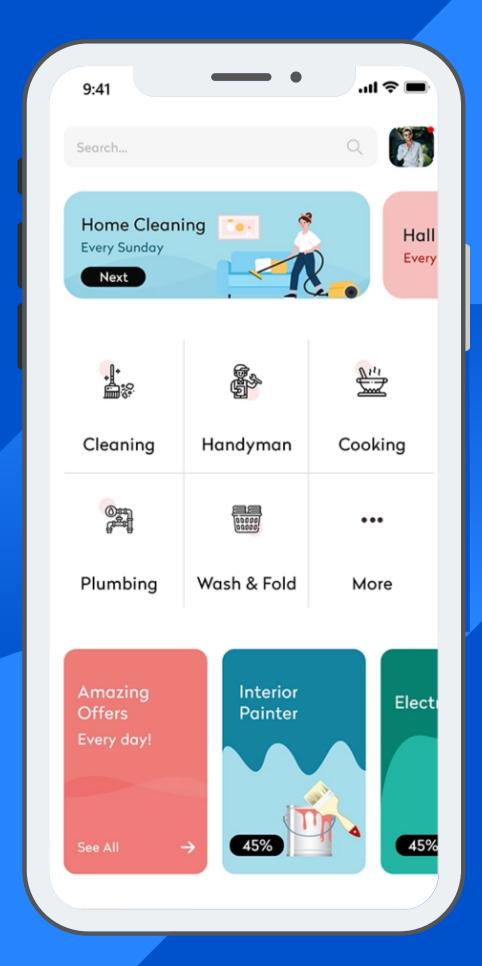

# Proposed Solution

**Kuli** is a mobile app designed and developed to ease the access of labor and construction workers for small-scale renovations to large house expansions, at a touch of a button.

**Kuli** provides features that enable clients to see the credibility of the companies they are working with through portfolios and ratings, the ability to see purchased items for the project, live chat with the company, and business contracts in order the benefit both parties.